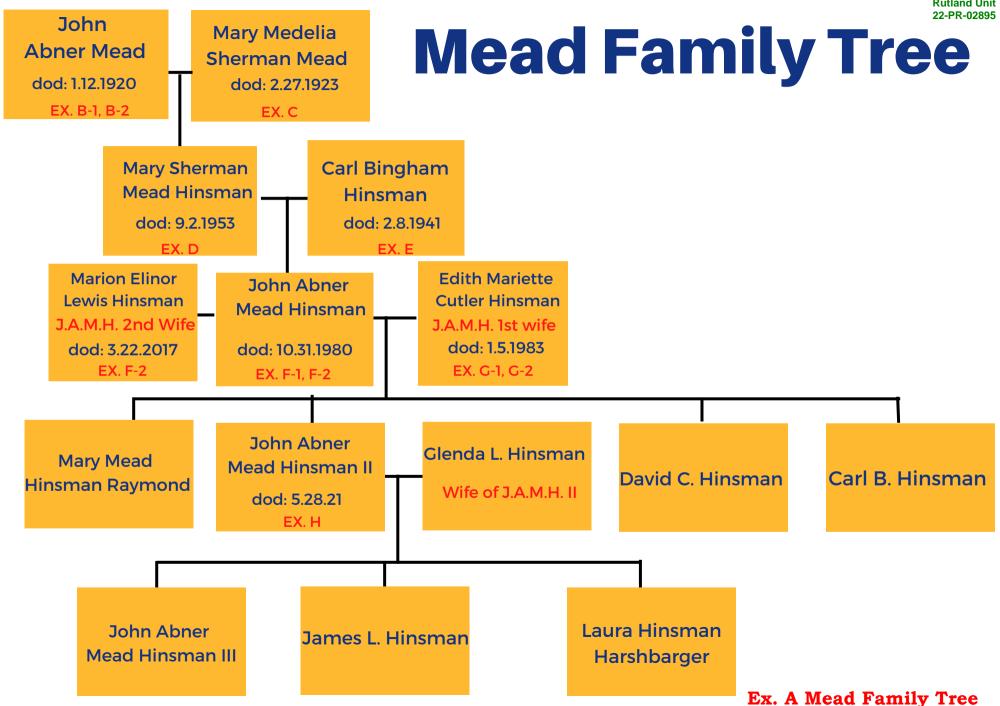

8. All other persons or entities named in the Last Will and Testament, if any.

| Name                             | Address                                                           | Interest/Relationship<br>to Decedent | Date of Birth<br>(if under 18 years) |
|----------------------------------|-------------------------------------------------------------------|--------------------------------------|--------------------------------------|
| Mary Mead Hinsman Raymond        | 3000 Galloway Ridge D-202<br>Pittsboro, NC 27312                  | Gr. Granddaughter                    |                                      |
| David C. Hinsman                 | 23 Bristol Road<br>Plattsburgh, NY 12901                          | Great Grandson                       |                                      |
| Carl B. Hinsman                  | 43 Jalbert Road<br>Barre, VT 05641                                | Great Grandson                       |                                      |
| Estate of John A.M. Hinsman, Jr. | Glenda Hinsman, Executor<br>160 Vista Drive, Sayre, PA 18840      | Gr Grndsn's Estate                   |                                      |
| John A.M. Hinsman Jr. Rev. Trust | Bank of America, Trustee<br>c/o Christopher Kinlaw, Trust Officer | Gr Grndson's Trust                   |                                      |
|                                  | 100 Federal Street, MA5-100-09-14<br>Boston, MA 02110             |                                      |                                      |
| Glenda L. Hinsman                | 160 Vista Drive<br>Sayre, PA 18840                                | Gr Grandson's wife                   |                                      |
| John A. M. Hinsman, III          | 511 Beccaris Drive<br>Rollingsford, NH 03869                      | Gr.Gr. Grandson                      |                                      |
| James L. Hinsman                 | 31 Barlow Street<br>Jamaica Plain, MA 02130                       | Gr.Gr. Grandson                      |                                      |
| Laura Hinsman Harshbarger        | 4140 Taylor Road<br>Jamesville, NY 13078                          | Gr.Gr. Granddaugh                    |                                      |
|                                  |                                                                   |                                      |                                      |
|                                  |                                                                   |                                      |                                      |